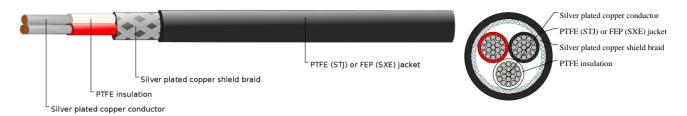

## **CABLE CONSTRUCTION**

Conductor: stranded silver plated copper(also available nickel plated copper)

Insulation: Type E extruded PTFE Insulation Wall Thickness: 0.006"

Shield: Braided silver plated copper shield (85% Coverage)

Jacket: Tape wrapped PTFE (STJ) or Extruded FEP (SXE) Jacket (White preferred)